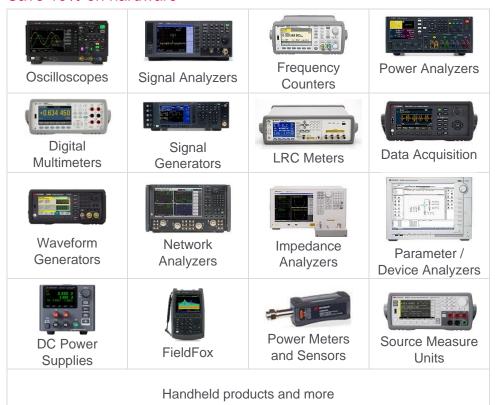

### Save 15% on hardware

You can set up accredited teaching labs and state-of-the-art research labs with Keysight's education discount program.

Equip your teaching and research labs now with industry-leading design and test tools.

Save up to 50% — valuable for your students and right for your budget.