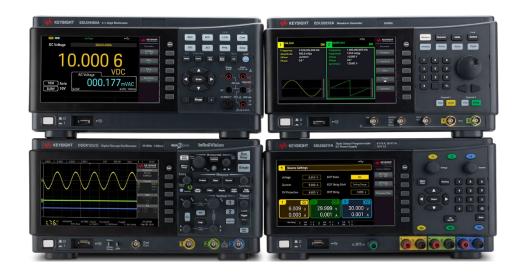

### Introduction

Smart Bench Essentials is a complete lab test bench solution. With a 30-watt triple-output power supply, single- or dual channel 20 MHz function generators, a 5.5-digit digital multimeter, and a 50 MHz oscilloscope, Smart Bench Essentials has everything you need for a basic electronic workbench, plus powerful software that integrates measurement and analysis across the portfolio.

#### **Eligible Models**

EDU33211A Waveform Function Generator, 20 MHz, 1-Channel

EDU33212A Waveform Function Generator, 20 MHz, 2-Channel

EDU36311A Triple-Output DC Power Supply, 30V/1A or 6V/5A

**EDU34450A 5.5-Digits Digital Multimeter** 

EDUX1052G InfiniiVision Oscilloscope, 50 MHz

Keysight enables innovators to push the boundaries of engineering by quickly solving design, emulation, and test challenges to create the best product experiences. Start your innovation journey at <a href="https://www.keysight.com">www.keysight.com</a>.